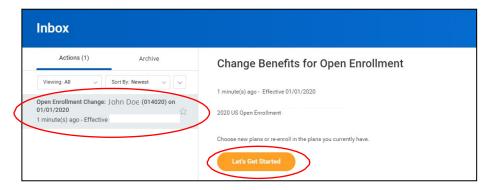

# Step 2: Start and Complete Your 2021 Enrollment

From the home page, click on the "Inbox" Worklet in the upper right-hand corner, or click on "Go to Inbox" on the center of the main page.

Select the "Open Enrollment Change" task from the Actions section of your Inbox and click the "Let's Get Started" Button.