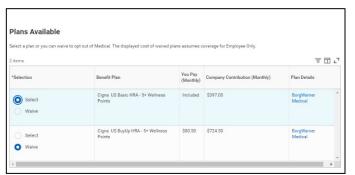

### **Complete Each of the Benefit Tiles:**

- 1. Select Enroll" or "Manage"
- 2. Select your plan
- 3. Select "Confirm and Continue"
- 4. Select "Coverage" and enroll dependents
- 5. Click "Save"