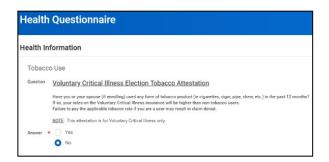

#### **Answer the Tobacco Attestation Question:**

-Please note that this is only for critical illness insurance coverage, but needs to be answered to proceed with enrollment.