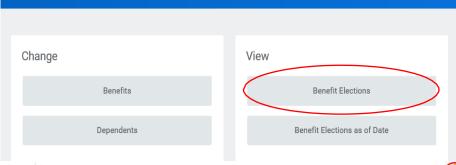

## **BorgWarner**

Icon at the top of the page to get to your home page.

Click on "Benefit Elections" to See Your Current Elections.

Print a copy for your reference to assist as you make your 2021 elections.