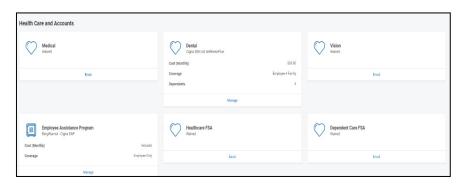

### **Complete Each of the Benefit Tiles:**

- 1. Select Enroll" or "Manage"
- 2. Select your plan
- 3. Select "Confirm and Continue"
- 4. Select "Coverage" and enroll dependents
- 5. Click "Save"

6. Tiles with a are benefits that cannot be changed as part of Open Enrollment and are for information/review.

Complete all tiles with a by clicking "Enroll" or "Manage", making your elections and clicking on the "Confirm and Continue" button. Complete any needed information and/or dependents.