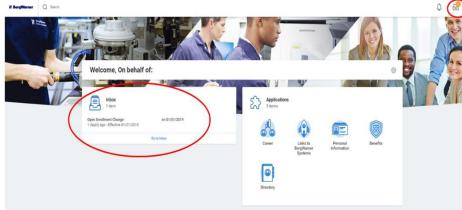

From your home page, Click on the "Benefits" Icon.

Note: If you don't see this screen click on the

# Step 2: Start and Complete Your 2021 Enrollment

From the home page, click on the "Inbox" Worklet in the upper right-hand corner, or click on "Go to Inbox" on the center of the main page.

Select the "Open Enrollment Change" task from the Actions section of your Inbox and click the "Let's Get Started" Button.