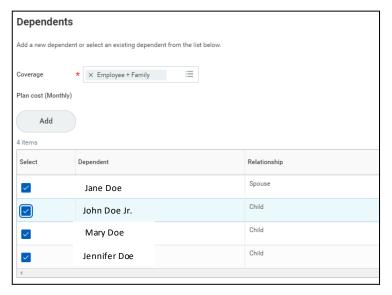

### Missing a Dependent?

To add a new dependent to your enrollment in Workday, from the "Dependents" box, click "Add" and complete the required information. Proof of Eligibility will be required. For questions, contact HR Link.