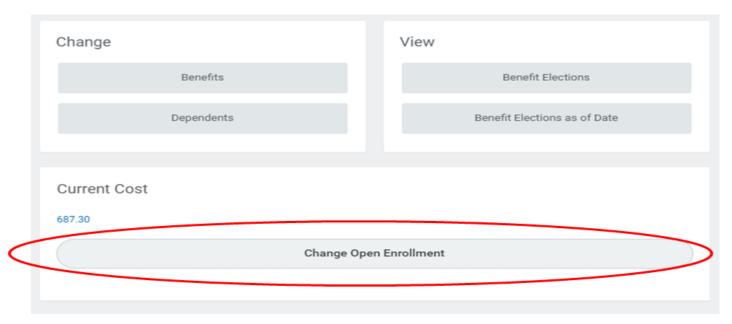

### Optional: Editing your 2020 Benefit Coverage Elections:

Once you have submitted your new elections, you may go back and update your elections until the enrollment deadline of **December 15, 2020**. After open enrollment ends, your benefits are locked for the 2021 plan year, unless you have a qualified status change.

### **Benefits**

2. Select Change Open Enrollment.

Be sure to save any changes that you want to make.

You can get back to the home screen at any time by clicking on the

icon at the top of the page.