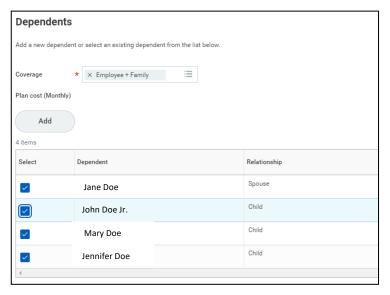

#### Missing a Dependent?

To add a new dependent to your enrollment in Workday, from the "Dependents" box, click "Add" and complete the required information. Proof of Eligibility will be required. For questions, contact HR Link.