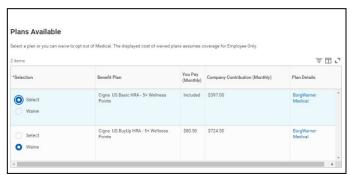

#### **Complete Each of the Benefit Tiles:**

- 1. Select Enroll" or "Manage"
- 2. Select your plan
- 3. Select "Confirm and Continue"
- 4. Select "Coverage" and enroll dependents
- 5. Click "Save"

6. Tiles with a are benefits that cannot be changed as part of Open Enrollment and are for information/review.

Complete all tiles with a by clicking "Enroll" or "Manage", making your elections and clicking on the "Confirm and Continue" button. Complete any needed information and/or dependents.