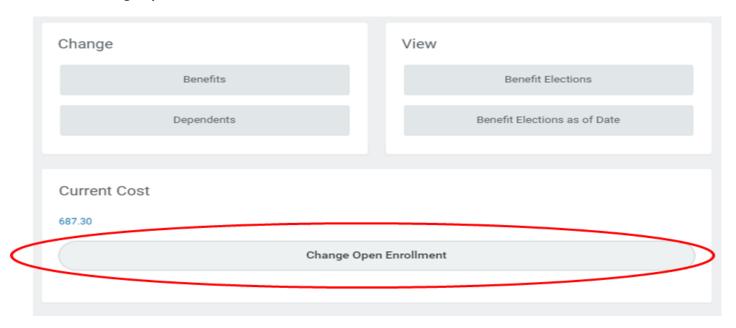

1. From the home page, select Benefits Worklet (icon).

## **Benefits**

2. Select Change Open Enrollment.

Be sure to save any changes that you want to make.

You can get back to the home screen at any time by clicking on the

icon at the top of the page.