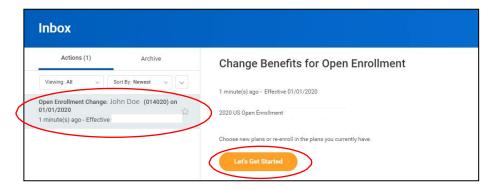

## **Step 2**: Start and Complete Your 2023 Enrollment

From the home page, click on the "Inbox" Worklet in the upper right-hand corner, or click on "Go to Inbox" on the center of the main page.

Select the "Open **Enrollment Change**" task from the Actions section of your Inbox and click the "Let's Get Started" Button.