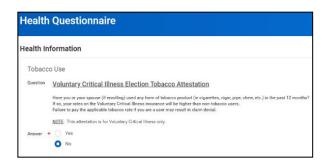

#### **Answer the Tobacco Attestation Question:**

-Please note that this is only for critical illness insurance coverage, but needs to be answered to proceed with enrollment.