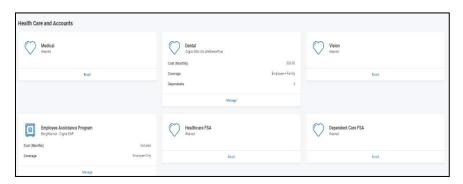

#### **Complete Each of the Benefit Tiles:**

- 1. Select Enroll" or "Manage"
- 2. Select your plan
- 3. Select "Confirm and Continue"
- 4. Select "Coverage" and enroll dependents
- 5. Click "Save"

6. Tiles with a are benefits that cannot be changed as part of Open Enrollment and are for information/review.

Complete all tiles with a by clicking "Enroll" or "Manage", making your elections and clicking on the "Confirm and Continue" button. Complete any needed information and/or dependents.