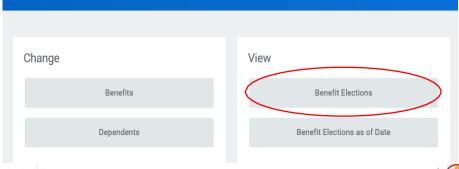

### From your home page, Click on the "Benefits" Icon.

Note: If you don't see this screen click on the

# **BorgWarner**

Icon at the top of the page to get to your home page.

Click on "Benefit Elections" to See Your Current Elections.

Print a copy for your reference to assist as you make your 2023 elections.