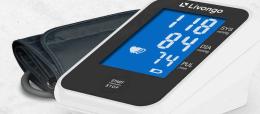

### **Blood Pressure Management**

One-on-one coaching Connected monitor Real-time tips & more