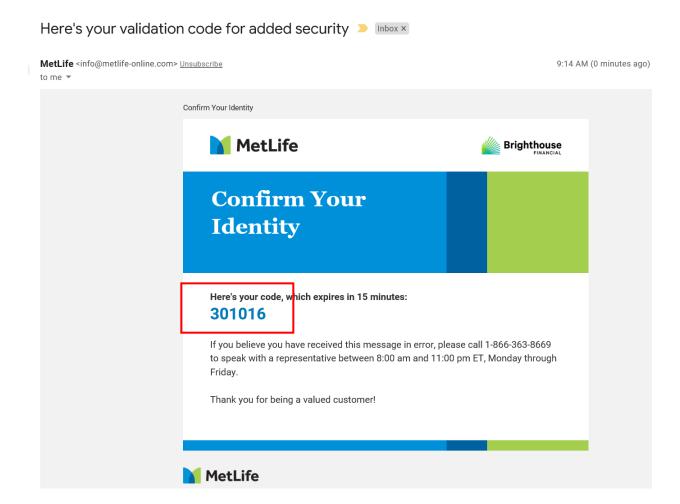

I'm looking for a different account to log into

Input the email that is associated with your Metlife account, complete the Captcha below and click "Next" when ready:

If the email you input from Metlife is on file, you will receive an email shortly from them with a code to input below. Please note that you will only have 15 minutes to do so, or you will need to complete the above step again.

The email that you will receive will come from <a href="mailto:info@metlife.com">info@metlife.com</a> and will contain a code for you to input for the previous step:

Input the code in the previous page and click "Next":