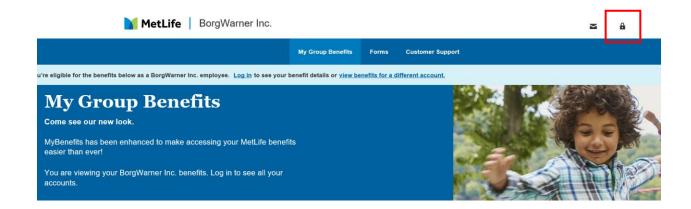

On the next page, click on the lock icon in the upper righthand corner to login to your account:

Once this page, click on "I forgot my username or password":