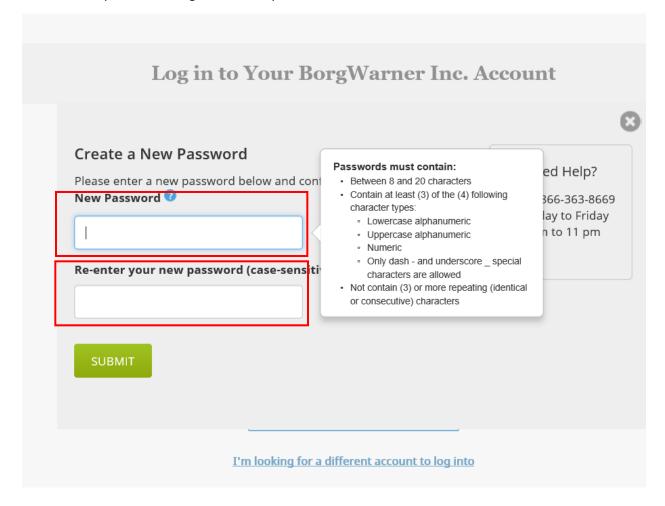

Answer the security questions you put in place when you initially registered for your Metlife account and click "Next":

Create a new password using the defined parameters and enter it in to both boxes and click "Submit".