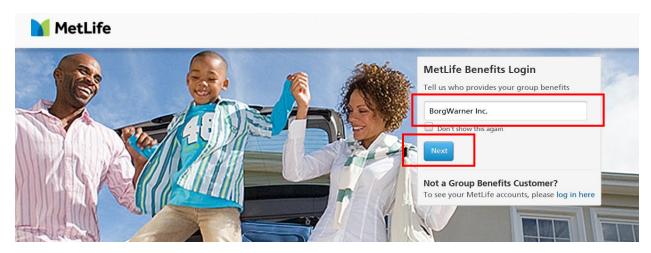

## How to Reset Your Metlife Password

If you have forgotten your Metlife password, start by going to <a href="https://online.metlife.com/edge/web/public/benefits">https://online.metlife.com/edge/web/public/benefits</a> (this link can also be found on the BorgWarner benefits website under "Quicklinks to Benefit Partners on the homepage) and typing in "BorgWarner Inc." as the employer. Once complete, click "Next".