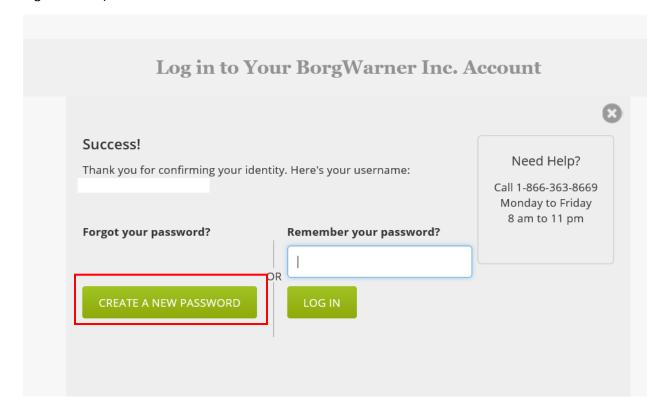

Select "Create a New Password". (Note: if you know your password and only forgot your username, it is now displayed below and you can type your password in under "Remember your password?" and click login instead.)