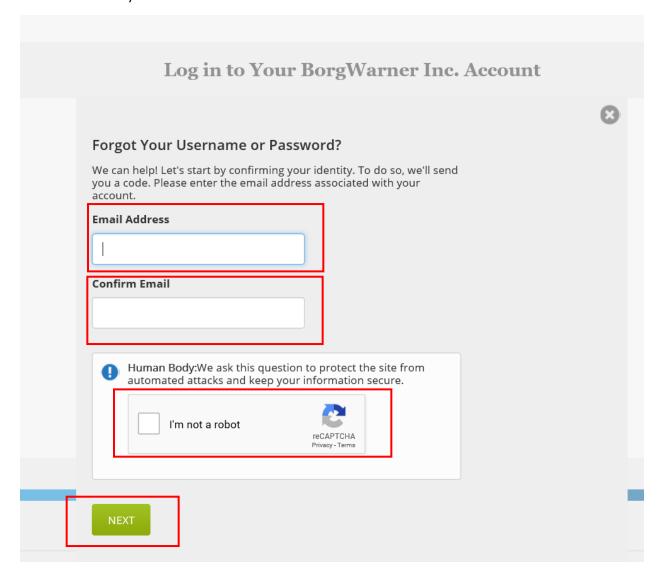

I'm looking for a different account to log into

Input the email that is associated with your Metlife account, complete the Captcha below and click "Next" when ready:

If the email you input from Metlife is on file, you will receive an email shortly from them with a code to input below. Please note that you will only have 15 minutes to do so, or you will need to complete the above step again.