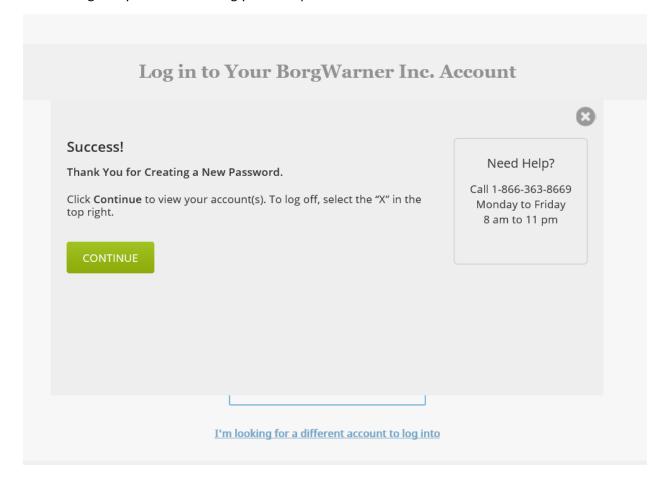

Once complete, you will see a message that says "Success! Thank you for creating a new password". You can now log into your account using your new password.