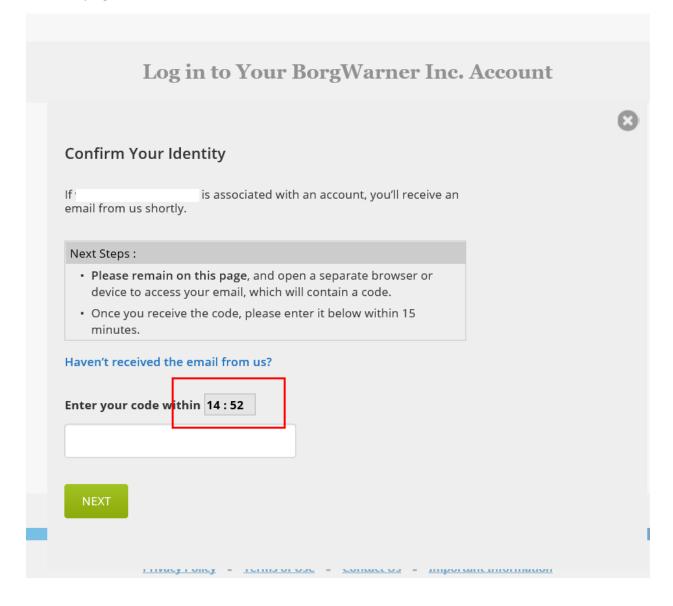

The email that you will receive will come from <a href="mailto:info@metlife.com">info@metlife.com</a> and will contain a code for you to input for the previous step:

Input the code in the previous page and click "Next":