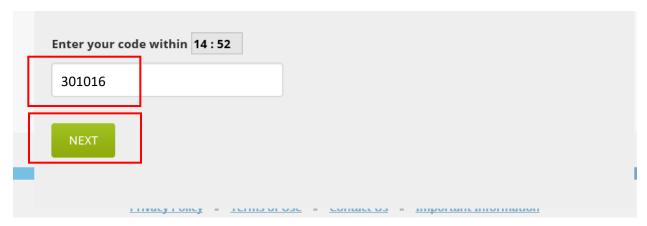

The email that you will receive will come from <a href="mailto:info@metlife.com">info@metlife.com</a> and will contain a code for you to input for the previous step:

Input the code in the previous page and click "Next":