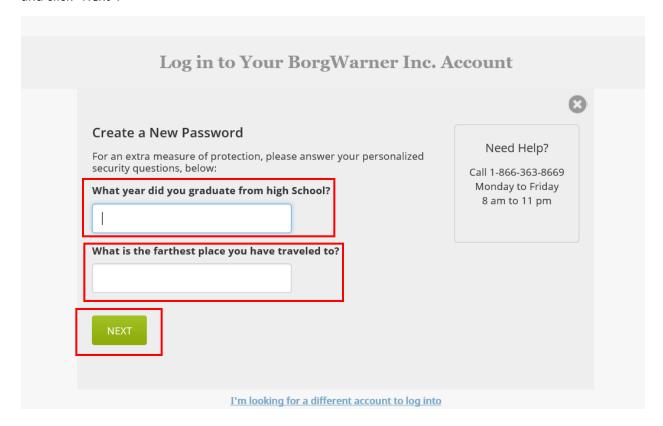

Answer the security questions you put in place when you initially registered for your Metlife account and click "Next":

Create a new password using the defined parameters and enter it in to both boxes and click "Submit".