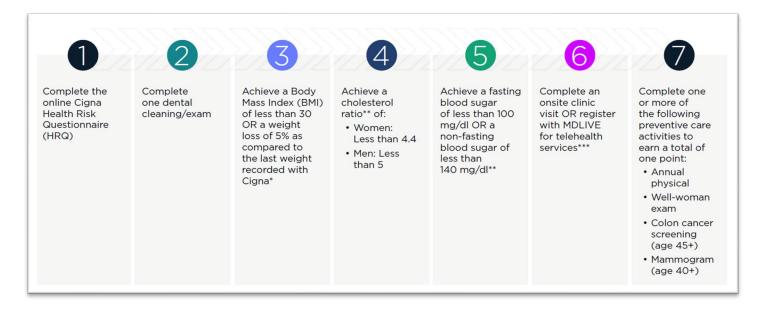

## **Once Enrolled:**

- If you want the lowest medical plan premium, earn points toward the 2026 Premium Incentive program.
  - 1. Going for a preventive exam? Be sure to bring the following with you:
    - Wellness Screening Form: have your provider fill it out and submit it to Cigna at bwwellnessforms@cigna.com to earn Biometric points.
    - Preventive Letter: show this to your provider so they understand what is needed to earn your point(s).
      - \*Both forms can be found on the BorgWarner Benefits site at www.borgwarner.com/benefits/Ithaca

As a reminder, you must earn at least 5 incentive points from the below table to get the lowest medical plan premium for 2026:

Have questions? Please contact HR Link at hrlink@borgwarner.com or 844-429-5465.