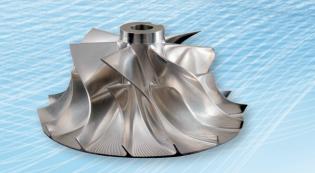

## EXTENDED TIP TECHNOLOGY

Select BorgWarner turbochargers employ BorgWarner "S" generation compressor wheels that incorporate extended tip

technology. This compressor wheel design feature promotes greater airflow using a low inertia wheel that performs like a wheel of greater size and mass. Extended tip technology enables the user to have faster spool-up at lower engine speeds while providing the boost for the powerful top-end performance that most turbocharger enthusiasts have come to desire.